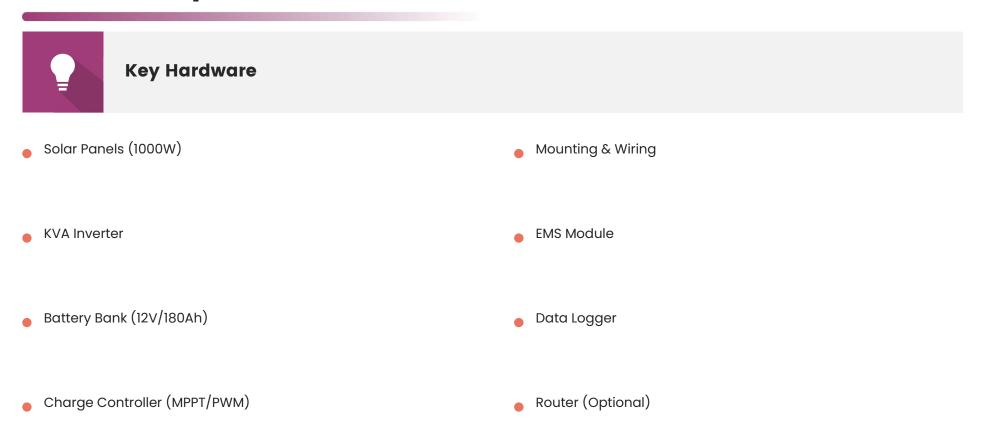

arging, and premature failure.
- Safety & Compliance with earth voltage monitoring helps detect faulty earthing, reducing electrical hazards.

- **Temperature Control** logs cabinet and room ambient temperatures to prevent overheating of sensitive ATM equipment.
- **Predictive Maintenance with data logging** allows early detection of faults, reducing emergency repairs and downtime.
- **Eco-Friendly Solution supports green banking** by lowering carbon footprint through clean solar energy.
- **Enhanced Customer Trust with reliable**, uninterrupted ATM service improves user confidence and satisfaction.
- **Quick ROI through savings** on power and maintenance costs deliver a faster return on investment.



#### YOUR LOGO

## Technical Features and Specifications





#### **Main Components**





#### **Specifications**







## Operational View Using Cloud





#### **Data Analysis and Predictive Maintenance**

#### **Proactive Protection and Alerts**









## Environmental and Financial Benefits





#### **Cost Savings and Sustainability**

#### **Financial Projections**



Generates up to 1.25 KVA (approx. 1000W usable power). Saves 5.5 Units Per Day. Monthly Saving @ Rs. 1320-00 (Unit Cost @ Rs. 8-00).

02

EMS provides minimum monthly Saving of 18% with Astronomical, Temperature & Logical Control. Monthly Saving@ Rs. 720-00.

| 02 |   |   |   |  |
|----|---|---|---|--|
|    | ٩ |   | 6 |  |
|    | 1 | ς |   |  |

Data Logger Predict and Flash real- time Earth Leakage, Lobby Temperature, UPS Battery Health status which shall keep you posted in advance and provide you t