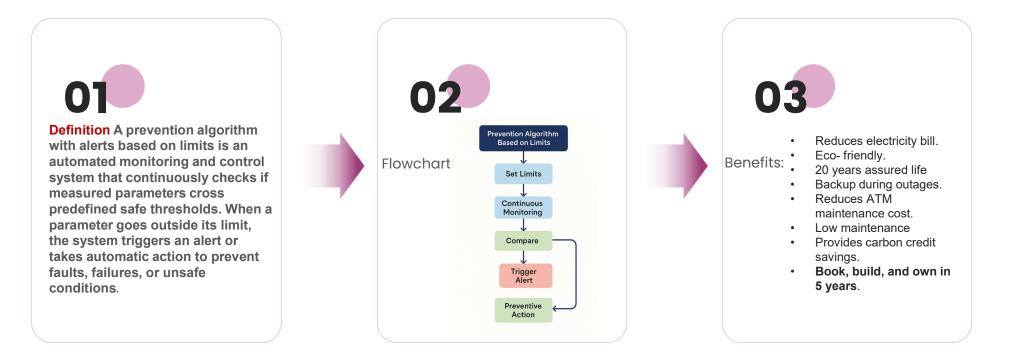

## Operational View Using Cloud

#### **Data Analysis and Predictive Maintenance**

#### **Proactive Protection and Alerts**

## Environmental and Financial Benefits

#### **Cost Savings and Sustainability**

| )4 |
|----|
|    |

Eco BenefitsAnnual 2.33 Carbon Credit Approx. Value Rs 1400 in India, \$ 116 in USA, \$ 63 in Japan, £26.85 in UK, €73.27 in Europe.

Overall AdvantageReduces electricity bill, is ecofriendly, 20 years assured life, backup during outages, reduces ATM maintenance cost, low maintenance.

OwnershipBook, build, and own in 5 years.