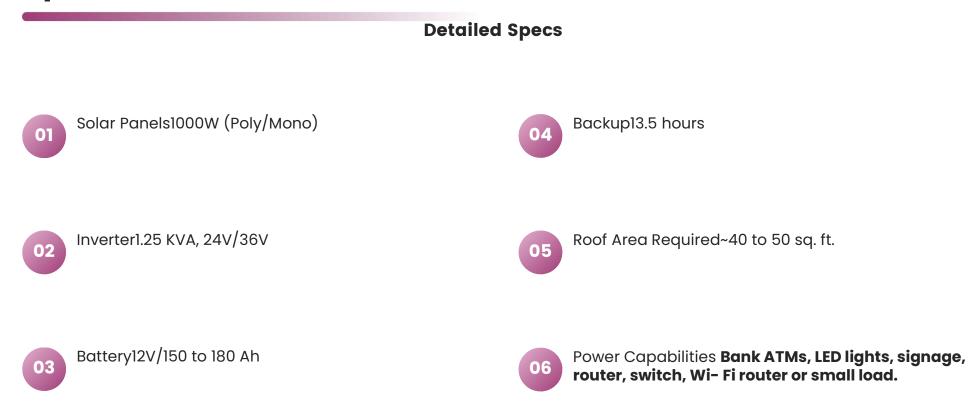

.
- Safety & Compliance with earth voltage monitoring helps detect faulty earthing, reducing electrical hazards.

- **Temperature Control** logs cabinet and room ambient temperatures to prevent overheating of sensitive ATM equipment.
- **Predictive Maintenance with data logging** allows early detection of faults, reducing emergency repairs and downtime.
- **Eco-Friendly Solution supports green banking** by lowering carbon footprint through clean solar energy.
- **Enhanced Customer Trust with reliable**, uninterrupted ATM service improves user confidence and satisfaction.
- **Quick ROI through savings** on power and maintenance costs deliver a faster return on investment.



#### YOUR LOGO

## Technical Features and Specifications





#### **Main Components**





#### **Specifications**







## Operational View Using Cloud





#### **Data Analysis and Predictive Maintenance**

#### **Proactive Protection and Alerts**









## Environmental and Financial Benefits





#### **Cost Savings and Sustainability**

#### **Financial Projections**



Generates up to 1.25 KVA (approx. 1000W usable power). Saves 5.5 Units Per Day. Monthly Saving @ Rs. 1320-00 (Unit Cost @ Rs. 8-00).

02

EMS provides minimum monthly Saving of 18% with Astronomical, Temperature & Logical Control. Monthly Saving@ Rs. 720-00.

| 02 |   |   |   |  |
|----|---|---|---|--|
|    | ٩ |   | 6 |  |
|    | 1 | ς |   |  |

Data Logger Predict and Flash real- time Earth Leakage, Lobby Temperature, UPS Battery Health status which shall keep you posted in advance and provide you the annual ATM Maintenance sav