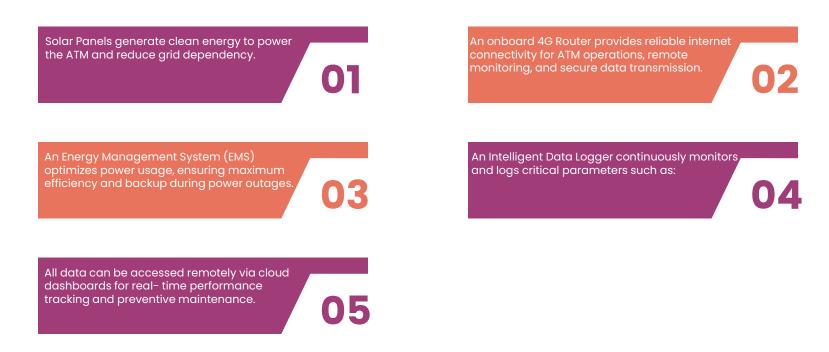

## Solar Power System Integrated with 4G Router

#### **Overview of Integrated System**

#### **Advantages to Users**

#### **Operational and Financial Benefits**

**Cost and Efficiency** 

- **24/7 ATM Uptime** ensures continuous ATM operation during power cuts with reliable solar backup.
- **Reduced Operational Costs**, cutting electricity bills, and minimizing diesel generator fuel costs.
- Remote Monitoring & Management via the 4G router enables real- time remote access, software updates, and troubleshooting without on- site visits.
- Improved Battery Health & Life through continuous battery monitoring helps prevent deep discharge, overcharging, and premature failure.
- Safety & Compliance with earth voltage monitoring helps detect faulty earthing, reducing electrical hazards.